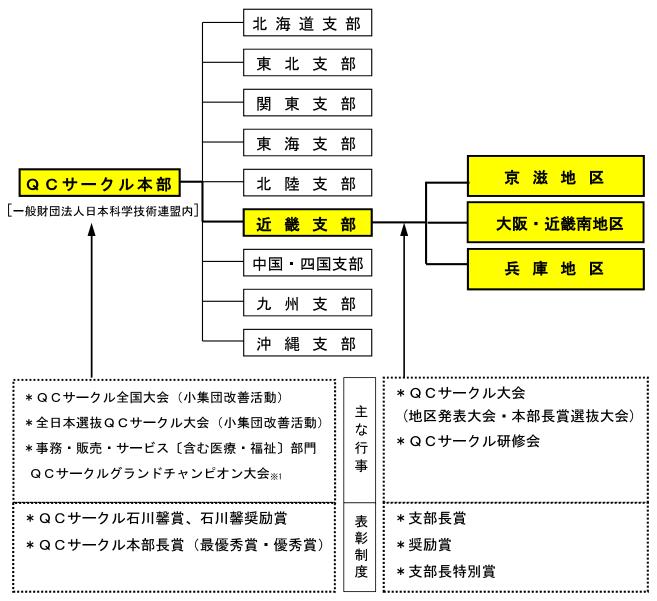

#### ■QCサークル近畿支部の活動

QCサークルの活動組織は、QCサークル本部 (東京:日本科学技術連盟内)と全国 9 支部で構成されています。近畿支部はその中のひとつで、 関西 2 府 4 県を担当地域とし、昭和 39 年 9 月 4 日に設立されました。

近畿支部は、支部長会社、各地区幹事会社、 大学、品質管理、改善の専門家によるボランタリ 一で運営しています。賛助会員会社数は、208社 (2024年11月末)に上り、これら賛助会員会社 の皆様に対し、これまで様々な行事を提供して 参りました。

#### (1)全国組織

QCサークル活動は企業における職場のQCサークルが主体です。しかしQCサークル活動を活発化し、成長させるためには個々のQCサークル活動に並行して他のQCサークルとの交流、とくに社外のQCサークル大会や交流会等、相互啓発を行う場に参加し、刺激を受けることが大切です。このQCサークル活動の推進のための全国組織が、一般財団法人日本科学技術連盟と趣旨に賛同する企業のボランティアによって組織化され、運営されています。

※1 JHS 部門の活動は長期的な運営が難しいため、改善事例の選抜大会へと開催内容を変更するとともに大会名称を変更しました。

各支部では、QCサークル活動の普及と充実・レベルアップを図るため、支部長会社および各地区の幹事会社により、QCサークルの諸行事が自主的に企画運営されています。

# (2)QCサークル近畿支部 幹事会社一覧 (2024.10.1 現在)